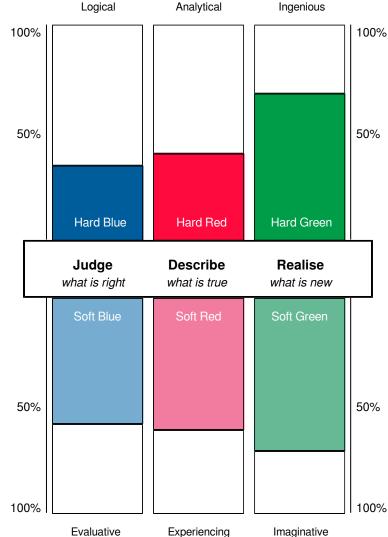

## SCORES

|      | Blue | Red  | Green |
|------|------|------|-------|
| Hard | 35 % | 40 % | 68 %  |
| Soft | 58 % | 61 % | 71 %  |

100% is the maximum possible score for each Mind-Frame.

## **Significant Scores**

This Profile shows how much you like each of the 6 kinds of thinking, not necessarily how well you do them.

Under 40%: It does not appeal to you, so you avoid or neglect it.

Over 70%: Strong drive to use it – perhaps too often and not appropriately.

Your Hard BLUE wants everything to be logically sound.

Your Hard RED depends most upon accurate information and specific details.

Your Hard GREEN is resourceful, always inventing new versions of things.

Your Soft BLUE is committed to personal values and beliefs.

Your Soft RED cares about the impressions used to convey the truth.

Your Soft GREEN is fulfilled by a sense of vision and creative imagination.